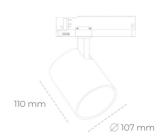

## Spotlight LED

Track mounted LED spotlight. Aluminium housing. Ceiling base installation possible. Available in white, black and grey. Any RAL palette colour available on enquiry. Reflector beams available: 15°, 23°, 38°, 45° and 60°. Maximum power is 31W

## LUMINAIRE

Weight 0,7 [kg]

Protection rating IP , IK , class IP 20, IK 1,

Luminaire colour BLACK

Cover Plastic

Operating voltage 220-240V 50-60Hz

Note: All data are typical values. Tolerance of measurements +/-10% System features may change with product improvements due to technical advances.