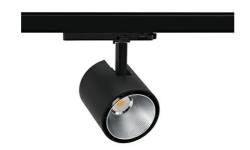

## Spotlight LED

Track mounted LED spotlight. Aluminium housing. Ceiling base installation possible. Available in white, black and grey. Any RAL palette colour available on enquiry. Reflector beams available: 15°, 23°, 38°, 45° and 60°. Maximum power is 31W

## LUMINAIRE

Weight 0,7 [kg]

Protection rating IP , IK , class IP 20, IK 1,

Luminaire colour BLACK

Cover Plastic

Operating voltage 220-240V 50-60Hz

Note: All data are typical values. Tolerance of measurements +/-10% System features may change with product improvements due to technical advances.