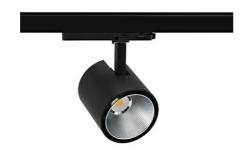

## Spotlight LED

Track mounted LED spotlight. Aluminium housing. Ceiling base installation possible. Available in white, black and grey. Any RAL palette colour available on enquiry. Reflector beams available: 15°, 23°, 38°, 45° and 60°. Maximum power is 31W