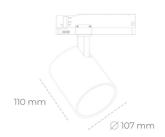

## Spotlight LED

Track mounted LED spotlight. Aluminium housing. Ceiling base installation possible. Available in white, black and grey. Any RAL palette colour available on enquiry. Reflector beams available: 15°, 23°, 38°, 45° and 60°. Maximum power is 31W

## LUMINAIRE

Weight 0,7 [kg]

Protection rating IP , IK , class IP 20, IK 1,

Luminaire colour BLACK

Cover Plastic

Operating voltage 220-240V 50-60Hz

Note: All data are typical values. Tolerance of measurements +/-10% System features may change with product improvements due to technical advances.