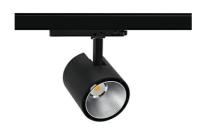

## **Spotlight LED**

Track mounted LED spotlight. Aluminium housing. Ceiling base installation possible. Available in white, black and grey. Any RAL palette colour available on enquiry. Reflector beams available: 15°, 23°, 38°, 45° and 60°. Maximum power is 31W.