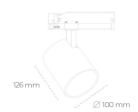

## **LUMINAIRE**

Weight 0.7 [kg]

Protection rating IP , IK , class IP 20, IK 01,

Luminaire colour BLACK

Cover Plastic

Operating voltage 220-240V 50-60Hz Note: All data are typical values. Tolerance of measurements +/-10% System features may change with product improvements due to technical advances.