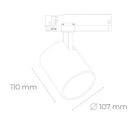

## **LUMINAIRE**

Weight 0.7 [kg]

Protection rating IP , IK , class IP 20, IK 01,

Luminaire colour BLACK

Cover Plastic

Operating voltage 220-240V 50-60Hz Note: All data are typical values. Tolerance of measurements +/-10% System features may change with product improvements due to technical advances.