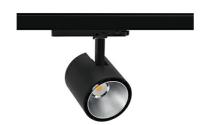

## **Spotlight LED**

Track mounted LED spotlight. Aluminium housing. Ceiling base installation possible. Available in white, black and grey. Any RAL palette colour available on enquiry. Reflector beams available: 15°, 23°, 38°, 45° and 60°. Maximum power is 31W.