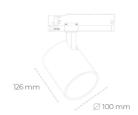

## **LUMINAIRE**

Weight 0.7 [kg]

Protection rating IP, IK, class IP 20, IK 01,

Luminaire colour BLACK

Cover Plastic

Operating voltage 220-240V 50-60Hz Note: All data are typical values. Tolerance of measurements +/-10% System features may change with product improvements due to technical advances.