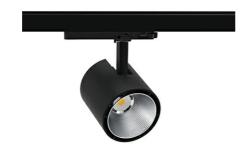

## Spotlight LED

Track mounted LED spotlight. Aluminium housing. Ceiling base installation possible. Available in white, black and grey. Any RAL palette colour available on enquiry. Reflector beams available: 15°, 23°, 38°, 45° and 60°. Maximum power is 31W

## LUMINAIRE

Weight 0,7 [kg]

Protection rating IP , IK , class IP 20, IK 1,

Luminaire colour BLACK

Cover Plastic

Operating voltage 220-240V 50-60Hz

Note: All data are typical values. Tolerance of measurements +/-10% System features may change with product improvements due to technical advances.