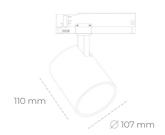

## Spotlight LED

Track mounted LED spotlight. Aluminium housing. Ceiling base installation possible. Available in white, black and grey. Any RAL palette colour available on enquiry. Reflector beams available: 15°, 23°, 38°, 45° and 60°. Maximum power is 31W

## LUMINAIRE

Weight 0,7 [kg]

Protection rating IP , IK , class IP 20, IK 1,

Luminaire colour BLACK

Cover Plastic

Operating voltage 220-240V 50-60Hz

Note: All data are typical values. Tolerance of measurements +/-10% System features may change with product improvements due to technical advances.