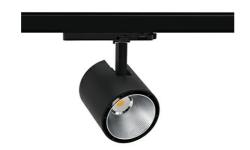

## SPOTLIGHT LIDER A 927 27W 15° BLACK | ON/OFF

Article number: N004-K0002-RF927-H5-G15-ZE52\_700-S1-###

COB Light colour 2700 [K] | CRI Led chip flux 3111 [lm] Luminous flux 2799 [lm] System power 27 [W] Luminaire Efficiency 104 [lm/W] Beam angle 15° Controller ON/OFF MacAdam 3 SDCM

## Spotlight LED

Track mounted LED spotlight. Aluminium housing. Ceiling base installation possible. Available in white, black and grey. Any RAL palette colour available on enquiry. Reflector beams available: 15°, 23°, 38°, 45° and 60°. Maximum power is 31W