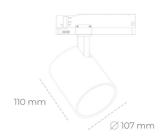

## Spotlight LED

Track mounted LED spotlight. Aluminium housing. Ceiling base installation possible. Available in white, black and grey. Any RAL palette colour available on enquiry. Reflector beams available: 15°, 23°, 38°, 45° and 60°. Maximum power is 31W

## LUMINAIRE

 Weight
 0,7 [kg]

 Protection rating IP , IK , class
 IP 20, IK 1,

 Luminaire colour
 BLACK

 Cover
 Plastic

 Operating voltage
 220-240V 50-60Hz

Note: All data are typical values. Tolerance of measurements +/-10% System features may change with product improvements due to technical advances.