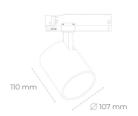

## **LUMINAIRE**

Weight 0.7 [kg]

Protection rating IP, IK, class IP 20, IK 01,

Luminaire colour BLACK

Cover Plastic

60Hz

220-240V 50-

Note: All data are typical values. Tolerance of measurements +/-10% System features may change with product improvements due to technical advances.