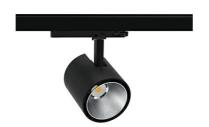

## **Spotlight LED**

Track mounted LED spotlight. Aluminium housing. Ceiling base installation possible. Available in white, black and grey. Any RAL palette colour available on enquiry. Reflector beams available: 15°, 23°, 38°, 45° and 60°. Maximum power is 31W.