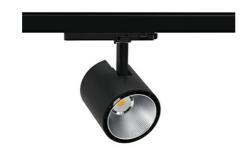

## Spotlight LED

Track mounted LED spotlight. Aluminium housing. Ceiling base installation possible. Available in white, black and grey. Any RAL palette colour available on enquiry. Reflector beams available: 15°, 23°, 38°, 45° and 60°. Maximum power is 31W.

## LUMINAIRE

Weight 0,7 [kg]

Protection rating IP , IK , class IP 20, IK 1,

Luminaire colour BLACK

Cover Plastic

Operating voltage 220-240V 50-60Hz

Note: All data are typical values. Tolerance of measurements +/-10% System features may change with product improvements due to technical advances.