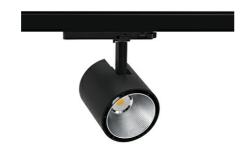

## Spotlight LED

Track mounted LED spotlight. Aluminium housing. Ceiling base installation possible. Available in white, black and grey. Any RAL palette colour available on enquiry. Reflector beams available: 15°, 23°, 38°, 45° and 60°. Maximum power is 31W

## LUMINAIRE

Weight 0,7 [kg]

Protection rating IP , IK , class IP 20, IK 1,

Luminaire colour BLACK

Cover Plastic

Operating voltage 220-240V 50-60Hz

Note: All data are typical values. Tolerance of measurements +/-10% System features may change with product improvements due to technical advances.