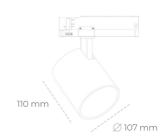

## LUMINAIRE

Weight 0,7 [kg]

Protection rating IP , IK , class IP 20, IK 1,

Luminaire colour BLACK

Cover Plastic

Operating voltage 220-240V 50-60Hz

Note: All data are typical values. Tolerance of measurements +/-10% System features may change with product improvements due to technical advances.