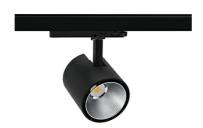

## installation

**Spotlight LED** 

Track mounted LED spotlight. Aluminium housing. Ceiling base installation possible. Available in white, black and grey. Any RAL palette colour available on enquiry. Reflector beams available: 15°, 23°, 38°, 45° and 60°. Maximum power is 31W.

## **LUMINAIRE**

Weight 0.7 [kg]

Protection rating IP , IK , class IP 20, IK 01,

Luminaire colour BLACK

Cover Plastic

60Hz

220-240V 50-

Note: All data are typical values. Tolerance of measurements +/-10% System features may change with product improvements due to technical advances.