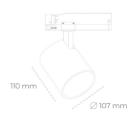

## **LUMINAIRE**

Weight 0.7 [kg]

Protection rating IP , IK , class IP 20, IK 01,

Luminaire colour BLACK

Cover Plastic

60Hz

220-240V 50-

Note: All data are typical values. Tolerance of measurements +/-10% System features may change with product improvements due to technical advances.