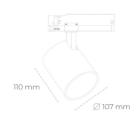

## **LUMINAIRE**

Weight 0.7 [kg]

Protection rating IP , IK , class IP 20, IK 01,

Luminaire colour BLACK

Cover Plastic

Operating voltage 220-240V 50-60Hz Note: All data are typical values. Tolerance of measurements +/-10% System features may change with product improvements due to technical advances.