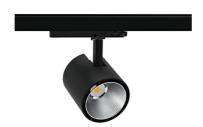

## Spotlight LED

Track mounted LED spotlight. Aluminium housing. Ceiling base installation possible. Available in white, black and grey. Any RAL palette colour available on enquiry. Reflector beams available: 15°, 23°, 38°, 45° and 60°. Maximum power is 31W.