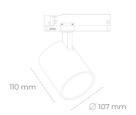

## LUMINAIRE

Weight 0.7 [kg]

Protection rating IP , IK , class IP 20, IK 01,

Luminaire colour BLACK

Cover Plastic

Operating voltage 220-240V 50-60Hz Note: All data are typical values. Tolerance of measurements +/-10% System features may change with product improvements due to technical advances.