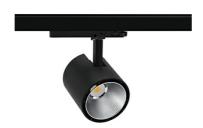

## **Spotlight LED**

Track mounted LED spotlight. Aluminium housing. Ceiling base installation possible. Available in white, black and grey. Any RAL palette colour available on enquiry. Reflector beams available: 15°, 23°, 38°, 45° and 60°. Maximum power is 31W.