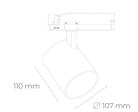

## **LUMINAIRE**

Weight 0.7 [kg]

Protection rating IP , IK , class IP 20, IK 01,

Luminaire colour BLACK

Cover Plastic

Operating voltage 220-240V 50-

60Hz

Note: All data are typical values. Tolerance of measurements +/-10% System features may change with product improvements due to technical advances.