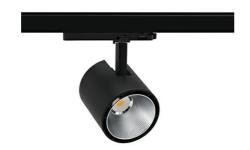

## SPOTLIGHT LIDER A 850 14W 23° BLACK | ON/OFF

Article number: N004-K0002-RF850-H5-G23-ZE52\_350-S1-###

| LED                  | COB        |
|----------------------|------------|
| Light colour         | 5000 [K]   |
| CRI                  | 80         |
| Led chip flux        | 2027 [lm]  |
| Luminous flux        | 1824 [lm]  |
| System power         | 14 [W]     |
| Luminaire Efficiency | 130 [lm/W] |
| Beam angle           | 23°        |
| Controller           | ON/OFF     |
| MacAdam              | 3 SDCM     |

## Spotlight LED

Track mounted LED spotlight. Aluminium housing. Ceiling base installation possible. Available in white, black and grey. Any RAL palette colour available on enquiry. Reflector beams available: 15°, 23°, 38°, 45° and 60°. Maximum power is 31W.