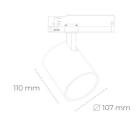

## **LUMINAIRE**

Weight 0.7 [kg]

Protection rating IP, IK, class IP 20, IK 01,

Luminaire colour BLACK

Cover Plastic

Operating voltage 220-240V 50-60Hz Note: All data are typical values. Tolerance of measurements +/-10% System features may change with product improvements due to technical advances.