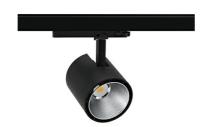

## Spotlight LED

Track mounted LED spotlight. Aluminium housing. Ceiling base installation possible. Available in white, black and grey. Any RAL palette colour available on enquiry. Reflector beams available: 15°, 23°, 38°, 45° and 60°. Maximum power is 31W.

## **LUMINAIRE**

Weight 0.7 [kg]

Protection rating IP, IK, class IP 20, IK 01,

Luminaire colour BLACK

Cover Plastic

Operating voltage 220-240V 50-60Hz Note: All data are typical values. Tolerance of measurements +/-10% System features may change with product improvements due to technical advances.