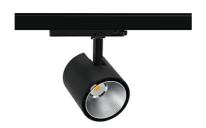

## SPOTLIGHT LIDER A 840 14W 60° BLACK | ON/OFF

Article number: N004-K0002-RF840-H5-G60-ZE52\_350-S1-###

| LED | COB |
|-----|-----|
|-----|-----|

Light colour 4000 [K] |

CRI 80

Led chip flux 1987 [lm]

Luminous flux 1788 [lm]

## **Spotlight LED**

Track mounted LED spotlight. Aluminium housing. Ceiling base installation possible. Available in white, black and grey. Any RAL palette colour available on enquiry. Reflector beams available: 15°, 23°, 38°, 45° and 60°. Maximum power is 31W.