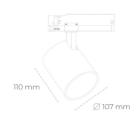

## **LUMINAIRE**

Weight 0.7 [kg]

Protection rating IP , IK , class IP 20, IK 01,

Luminaire colour BLACK

Cover Plastic

Operating voltage 220-240V 50-60Hz Note: All data are typical values. Tolerance of measurements +/-10% System features may change with product improvements due to technical advances.