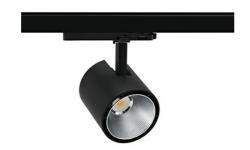

## Spotlight LED

Track mounted LED spotlight. Aluminium housing. Ceiling base installation possible. Available in white, black and grey. Any RAL palette colour available on enquiry. Reflector beams available: 15°, 23°, 38°, 45° and 60°. Maximum power is 31W.