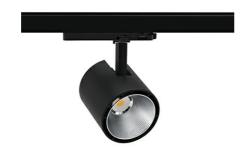

## Spotlight LED

Track mounted LED spotlight. Aluminium housing. Ceiling base installation possible. Available in white, black and grey. Any RAL palette colour available on enquiry. Reflector beams available: 15°, 23°, 38°, 45° and 60°. Maximum power is 31W