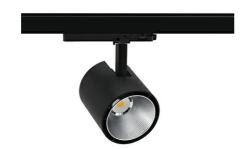

## Spotlight LED

Track mounted LED spotlight. Aluminium housing. Ceiling base installation possible. Available in white, black and grey. Any RAL palette colour available on enquiry. Reflector beams available: 15°, 23°, 38°, 45° and 60°. Maximum power is 31W

## LUMINAIRE

Weight 0,7 [kg]

Protection rating IP , IK , class IP 20, IK 1,

Luminaire colour BLACK

Cover Plastic

Operating voltage 220-240V 50-60Hz

Note: All data are typical values. Tolerance of measurements +/-10% System features may change with product improvements due to technical advances.