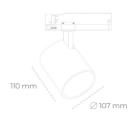

## **LUMINAIRE**

Weight 0.7 [kg]

Protection rating IP , IK , class IP 20, IK 01,

Luminaire colour BLACK

Cover Plastic

Operating voltage 220-240V 50-60Hz Note: All data are typical values. Tolerance of measurements +/-10% System features may change with product improvements due to technical advances.