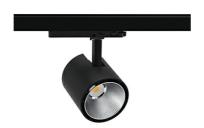

## **Spotlight LED**

Track mounted LED spotlight. Aluminium housing. Ceiling base installation possible. Available in white, black and grey. Any RAL palette colour available on enquiry. Reflector beams available: 15°, 23°, 38°, 45° and 60°. Maximum power is 31W.