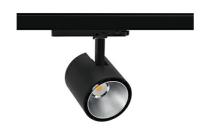

## **Spotlight LED**

Track mounted LED spotlight. Aluminium housing. Ceiling base installation possible. Available in white, black and grey. Any RAL palette colour available on enquiry. Reflector beams available: 15°, 23°, 38°, 45° and 60°. Maximum power is 31W.