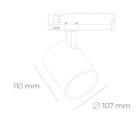

## **LUMINAIRE**

Weight 0.7 [kg]

Protection rating IP , IK , class IP 20, IK 01,

Luminaire colour BLACK

Cover Plastic

60Hz

220-240V 50-

Note: All data are typical values. Tolerance of measurements +/-10% System features may change with product improvements due to technical advances.