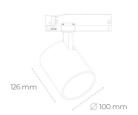

## **LUMINAIRE**

Weight 0.7 [kg]

Protection rating IP , IK , class IP 20, IK 01,

Luminaire colour BLACK

Cover Plastic

Operating voltage 220-240V 50-60Hz Note: All data are typical values. Tolerance of measurements +/-10% System features may change with product improvements due to technical advances.