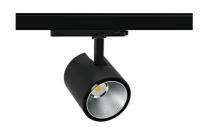

## **Spotlight LED**

Track mounted LED spotlight. Aluminium housing. Ceiling base installation possible. Available in white, black and grey. Any RAL palette colour available on enquiry. Reflector beams available: 15°, 23°, 38°, 45° and 60°. Maximum power is 31W.

## SPOTLIGHT LIDER A 835 19W 23° BLACK | ON/OFF

Article number: N004-K0002-RF835-H5-G23-ZE52\_500-S1-###

LED COB

Light colour 3500 [K] |

CRI 80

Led chip flux 2783 [lm]

Luminous flux 2504 [lm]

System power 19 [W]