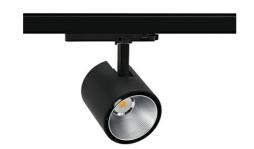

## SPOTLIGHT LIDER A 830 27W 23° BLACK | ON/OFF

Article number: N004-K0002-RF830-H5-G23-ZE52\_700-S1-###

| LED                  | COB        |
|----------------------|------------|
| Light colour         | 3000 [K]   |
| CRI                  | 80         |
| Led chip flux        | 3811 [lm]  |
| Luminous flux        | 3429 [lm]  |
| System power         | 27 [W]     |
| Luminaire Efficiency | 127 [lm/W] |
| Beam angle           | 23°        |
| Controller           | ON/OFF     |
| MacAdam              | 3 SDCM     |

## Spotlight LED

Track mounted LED spotlight. Aluminium housing. Ceiling base installation possible. Available in white, black and grey. Any RAL palette colour available on enquiry. Reflector beams available: 15°, 23°, 38°, 45° and 60°. Maximum power is 31W.

## LUMINAIRE

Weight 0,7 [kg]

Protection rating IP, IK, class IP 20, IK 1,

Luminaire colour BLACK

Cover Plastic

Operating voltage 220-240V 50-60Hz

Note: All data are typical values. Tolerance of measurements +/-10% System features may change with product improvements due to technical advances.