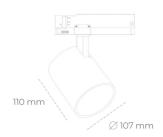

## LUMINAIRE

Weight 0,7 [kg]

Protection rating IP, IK, class IP 20, IK 1,

Luminaire colour BLACK

Cover Plastic

Operating voltage 220-240V 50-60Hz

Note: All data are typical values. Tolerance of measurements +/-10% System features may change with product improvements due to technical advances.