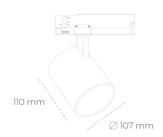

## LUMINAIRE

Weight 0,7 [kg]

Protection rating IP , IK , class IP 20, IK 1,

Luminaire colour BLACK

Cover Plastic

Operating voltage 220-240V 50-60Hz

Note: All data are typical values. Tolerance of measurements +/-10% System features may change with product improvements due to technical advances.