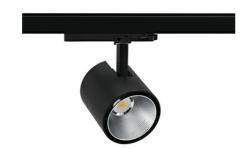

## SPOTLIGHT LIDER A 827 27W 60° BLACK | ON/OFF

Article number: N004-K0002-RF827-H5-G60-ZE52\_700-S1-###

| LED                  | COB        |
|----------------------|------------|
| Light colour         | 2700 [K]   |
| CRI                  | 80         |
| Led chip flux        | 3772 [lm]  |
| Luminous flux        | 3394 [lm]  |
| System power         | 27 [W]     |
| Luminaire Efficiency | 126 [lm/W] |
| Beam angle           | 60°        |
| Controller           | ON/OFF     |
| MacAdam              | 3 SDCM     |

## Spotlight LED

Track mounted LED spotlight. Aluminium housing. Ceiling base installation possible. Available in white, black and grey. Any RAL palette colour available on enquiry. Reflector beams available: 15°, 23°, 38°, 45° and 60°. Maximum power is 31W.