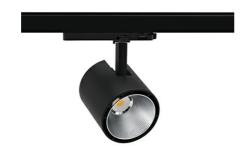

## SPOTLIGHT LIDER A 827 13W 15° BLACK | ON/OFF

Article number: N004-K0002-RF827-H5-G15-ZE52\_350-S1-###

| LED                  | COB        |
|----------------------|------------|
| Light colour         | 2700 [K]   |
| CRI                  | 80         |
| Led chip flux        | 1886 [lm]  |
| Luminous flux        | 1697 [lm]  |
| System power         | 13 [W]     |
| Luminaire Efficiency | 131 [lm/W] |
| Beam angle           | 15°        |
| Controller           | ON/OFF     |
| MacAdam              | 3 SDCM     |

## Spotlight LED

Track mounted LED spotlight. Aluminium housing. Ceiling base installation possible. Available in white, black and grey. Any RAL palette colour available on enquiry. Reflector beams available: 15°, 23°, 38°, 45° and 60°. Maximum power is 31W.