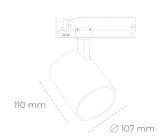

## LUMINAIRE

Weight 0,7 [kg]

Protection rating IP , IK , class IP 20, IK 1,

Luminaire colour BLACK

Cover Plastic

Operating voltage 220-240V 50-60Hz

Note: All data are typical values. Tolerance of measurements +/-10% System features may change with product improvements due to technical advances.