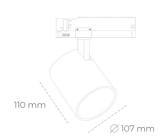

LUMINAIRE

Weight 0,7 [kg]

Protection rating IP , IK , class IP 20, IK 1,

Luminaire colour BLACK

Cover Plastic

Operating voltage 220-240V 50-60Hz

## Spotlight LED

Track mounted LED spotlight. Aluminium housing. Ceiling base installation possible. Available in white, black and grey. Any RAL palette colour available on enquiry. Reflector beams available: 15°, 23°, 38°, 45° and 60°. Maximum power is 31W