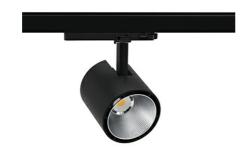

## SPOTLIGHT LIDER A 940 14W 60° BLACK PREMIUM WHITE ON/OFF

Article number: N004-K0002-PW940-HA-G60-ZE52\_350-S1-###

LED COB

Light colour 4000 [K] PREMIUM WHITE

CRI

90

 Led chip flux
 1887 [lm]

 Luminous flux
 1698 [lm]

## Spotlight LED

Track mounted LED spotlight. Aluminium housing. Ceiling base installation possible. Available in white, black and grey. Any RAL palette colour available on enquiry. Reflector beams available: 15°, 23°, 38°, 45° and 60°. Maximum power is 31W