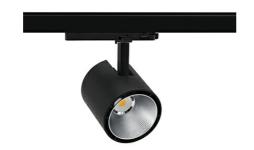

## Spotlight LED

Track mounted LED spotlight. Aluminium housing. Ceiling base installation possible. Available in white, black and grey. Any RAL palette colour available on enquiry. Reflector beams available: 15°, 23°, 38°, 45° and 60°. Maximum power is 31W