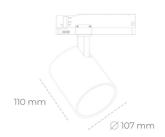

## LUMINAIRE

Weight 0,7 [kg]
Protection rating IP , IK , class IP 20, IK 1,
Luminaire colour BLACK
Cover Plastic
Operating voltage 220-240V 50-60Hz

## Spotlight LED

Track mounted LED spotlight. Aluminium housing. Ceiling base installation possible. Available in white, black and grey. Any RAL palette colour available on enquiry. Reflector beams available: 15°, 23°, 38°, 45° and 60°. Maximum power is 31W