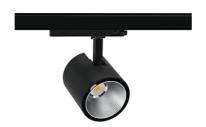

### SPOTLIGHT LIDER A 930 25W 60° BLACK PREMIUM COLOR ON/OFF

Article number: N004-K0002-PC930-HA-G60-ZE52\_650-S1-###

| LED | COB |
|-----|-----|
|-----|-----|

Light colour 3000 [K]
PREMIUM
CRI COLOR

Led chip flux 90

#### **Spotlight LED**

Track mounted LED spotlight. Aluminium housing. Ceiling base installation possible. Available in white, black and grey. Any RAL palette colour available on enquiry. Reflector beams available: 15°, 23°, 38°, 45° and 60°. Maximum power is 31W.