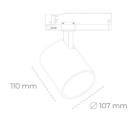

## LUMINAIRE

Weight 0.7 [kg]

Protection rating IP , IK , class IP 20, IK 01,

Luminaire colour BLACK

Cover Plastic

Operating voltage 220-240V 50-

60Hz