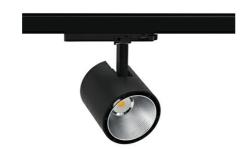

## SPOTLIGHT LIDER A 930 23W 38° BLACK PREMIUM COLOR ON/OFF

Article number: N004-K0002-PC930-HA-G38-ZE52\_600-S1-###

LED COB

Light colour 3000 [K] PREMIUM COLOR

CRI

90

 Led chip flux
 2588 [lm]

 Luminous flux
 2329 [lm]

## Spotlight LED

Track mounted LED spotlight. Aluminium housing. Ceiling base installation possible. Available in white, black and grey. Any RAL palette colour available on enquiry. Reflector beams available: 15°, 23°, 38°, 45° and 60°. Maximum power is 31W.