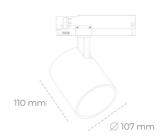

LUMINAIRE

Weight 0,7 [kg]
Protection rating IP , IK , class IP 20, IK 1,
Luminaire colour BLACK
Cover Plastic
Operating voltage 220-240V 50-60Hz

## Spotlight LED

Track mounted LED spotlight. Aluminium housing. Ceiling base installation possible. Available in white, black and grey. Any RAL palette colour available on enquiry. Reflector beams available: 15°, 23°, 38°, 45° and 60°. Maximum power is 31W.