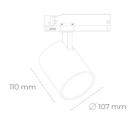

## **LUMINAIRE**

Weight 0.7 [kg]

Protection rating IP, IK, class IP 20, IK 01,

Luminaire colour BLACK

Cover Plastic

Operating voltage 220-240V 50-60Hz

Note: All data are typical values. Tolerance of measurements +/-10% System features may change with product improvements due to technical advances.