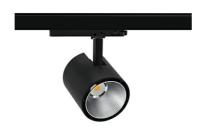

## **Spotlight LED**

Track mounted LED spotlight. Aluminium housing. Ceiling base installation possible. Available in white, black and grey. Any RAL palette colour available on enquiry. Reflector beams available: 15°, 23°, 38°, 45° and 60°. Maximum power is 31W.