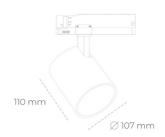

## Spotlight LED

Track mounted LED spotlight. Aluminium housing. Ceiling base installation possible. Available in white, black and grey. Any RAL palette colour available on enquiry. Reflector beams available: 15°, 23°, 38°, 45° and 60°. Maximum power is 31W