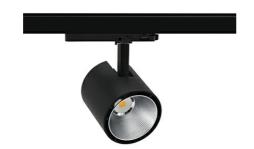

## Spotlight LED

Track mounted LED spotlight. Aluminium housing. Ceiling base installation possible. Available in white, black and grey. Any RAL palette colour available on enquiry. Reflector beams available: 15°, 23°, 38°, 45° and 60°. Maximum power is 31W