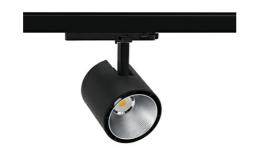

## SPOTLIGHT LIDER A 942 10W 60° BLACK MEAT WHITE ON/OFF

Article number: N004-K0002-CC942-H5-G60-ZE62\_250-S1-###

COB

4200 [K] MEAT WHITE Light colour

CRI

90

Led chip flux 1023 [lm] Luminous flux 920 [lm] System power 10 [W] Luminaire Efficiency 92 [Im/W] Beam angle 60°

## Spotlight LED

Track mounted LED spotlight. Aluminium housing. Ceiling base installation possible. Available in white, black and grey. Any RAL palette colour available on enquiry. Reflector beams available: 15°, 23°, 38°, 45° and 60°. Maximum