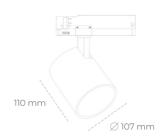

## **LUMINAIRE**

Weight 0,7 [kg] Protection rating IP, IK, class IP 20, IK 1, BLACK Luminaire colour Cover Plastic Operating voltage 220-240V 50-60Hz

## Spotlight LED

Track mounted LED spotlight. Aluminium housing. Ceiling base installation possible. Available in white, black and grey. Any RAL palette colour available on enquiry. Reflector beams available: 15°, 23°, 38°, 45° and 60°. Maximum