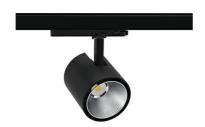

## **Spotlight LED**

Track mounted LED spotlight. Aluminium housing. Ceiling base installation possible. Available in white, black and grey. Any RAL palette colour available on enquiry. Reflector beams available: 15°, 23°, 38°, 45° and 60°. Maximum power is 31W.