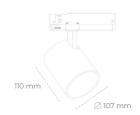

## **LUMINAIRE**

CRI

Weight 0.7 [kg]

Protection rating IP, IK, class IP 20, IK 01,

Luminaire colour **BLACK** 

Plastic Cover

Operating voltage 220-240V 50-

60Hz