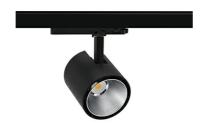

## SPOTLIGHT LIDER A 942 21W 60° BLACK MEAT WHITE ON/OFF

Article number: N004-K0002-CC942-H5-G60-ZE52\_550-S1-###

LED COB

4200 [K] MEAT WHITE Light colour

Led chip flux

2159 [lm] Luminous flux

1943 [lm] System power

## **Spotlight LED**

Track mounted LED spotlight. Aluminium housing. Ceiling base installation possible. Available in white, black and grey. Any RAL palette colour available on enquiry. Reflector beams available: 15°, 23°, 38°, 45° and 60°. Maximum power is 31W.