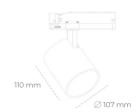

## **Spotlight LED**

Track mounted LED spotlight. Aluminium housing. Ceiling base installation possible. Available in white, black and grey. Any RAL palette colour available on enquiry. Reflector beams available: 15°, 23°, 38°, 45° and 60°. Maximum power is 31W.

## **LUMINAIRE**

MacAdam

CRI

Weight 0.7 [kg]

Protection rating IP, IK, class IP 20, IK 01,

Luminaire colour **BLACK** 

Plastic Cover

Operating voltage 220-240V 50-