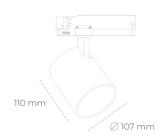

## LUMINAIRE

Weight 0,7 [kg]

Protection rating IP , IK , class IP 20, IK 1,

Luminaire colour BLACK

Cover Plastic

Operating voltage 220-240V 50-60Hz

Note: All data are typical values. Tolerance of measurements +/-10% System features may change with product improvements due to technical advances.