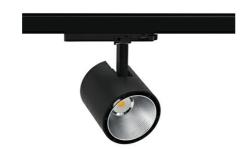

## Spotlight LED

Track mounted LED spotlight. Aluminium housing. Ceiling base installation possible. Available in white, black and grey. Any RAL palette colour available on enquiry. Reflector beams available: 15°, 23°, 38°, 45° and 60°. Maximum power is 31W.