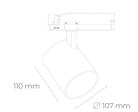

## **Spotlight LED**

Track mounted LED spotlight. Aluminium housing. Ceiling base installation possible. Available in white, black and grey. Any RAL palette colour available on enquiry. Reflector beams available: 15°, 23°, 38°, 45° and 60°. Maximum power is 31W.

## **LUMINAIRE**

MacAdam

CRI

Weight 0.7 [kg]

Protection rating IP, IK, class IP 20, IK 01,

Luminaire colour **BLACK** 

Plastic Cover

Operating voltage 220-240V 50-