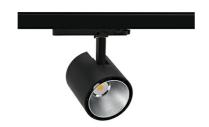

## SPOTLIGHT LIDER A 942 25W 45° BLACK MEAT WHITE ON/OFF

Article number: N004-K0002-CC942-H5-G45-ZE52\_650-S1-###

LED COB

4200 [K] MEAT WHITE Light colour

Led chip flux

2519 [lm] Luminous flux

2267 [lm] System power

## **Spotlight LED**

Track mounted LED spotlight. Aluminium housing. Ceiling base installation possible. Available in white, black and grey. Any RAL palette colour available on enquiry. Reflector beams available: 15°, 23°, 38°, 45° and 60°. Maximum power is 31W.

## **LUMINAIRE**

MacAdam

CRI

Weight 0.7 [kg]

Protection rating IP, IK, class IP 20, IK 01,

Luminaire colour **BLACK** 

Plastic Cover

Operating voltage 220-240V 50-