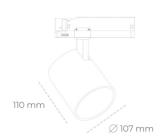

## LUMINAIRE

Weight 0,7 [kg]

Protection rating IP , IK , class IP 20, IK 1,

Luminaire colour BLACK

Cover Plastic

Operating voltage 220-240V 50-60Hz

Note: All data are typical values. Tolerance of measurements +/-10% System features may change with product improvements due to technical advances.