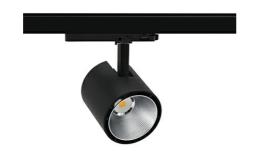

## Spotlight LED

Track mounted LED spotlight. Aluminium housing. Ceiling base installation possible. Available in white, black and grey. Any RAL palette colour available on enquiry. Reflector beams available: 15°, 23°, 38°, 45° and 60°. Maximum power is 31 W.