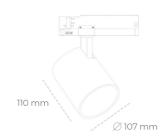

## LUMINAIRE

Weight 0,7 [kg]

Protection rating IP , IK , class IP 20, IK 1,

Luminaire colour BLACK

Cover Plastic

Operating voltage 220-240V 50-60Hz

Note: All data are typical values. Tolerance of measurements +/-10% System features may change with product improvements due to technical advances.