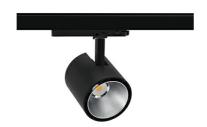

## **Spotlight LED**

Track mounted LED spotlight. Aluminium housing. Ceiling base installation possible. Available in white, black and grey. Any RAL palette colour available on enquiry. Reflector beams available: 15°, 23°, 38°, 45° and 60°. Maximum power is 31W.