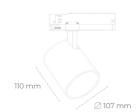

## **Spotlight LED**

Track mounted LED spotlight. Aluminium housing. Ceiling base installation possible. Available in white, black and grey. Any RAL palette colour available on enquiry. Reflector beams available: 15°, 23°, 38°, 45° and 60°. Maximum power is 31W.

## **LUMINAIRE**

MacAdam

CRI

Weight 0.7 [kg]

Protection rating IP, IK, class IP 20, IK 01,

Luminaire colour **BLACK** 

Plastic Cover

Operating voltage 220-240V 50-