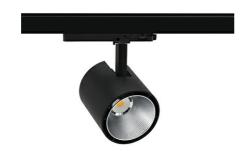

## SPOTLIGHT LIDER A 942 10W 38° BLACK MEAT WHITE ON/OFF

Article number: N004-K0002-CC942-H5-G38-ZE62\_250-S1-###

LED COB

Light colour 4200 [K] MEAT WHITE

CRI

Led chip flux

Luminous flux

System power

## Spotlight LED

Track mounted LED spotlight. Aluminium housing. Ceiling base installation possible. Available in white, black and grey. Any RAL palette colour available on enquiry. Reflector beams available: 15°, 23°, 38°, 45° and 60°. Maximum power is 31W.