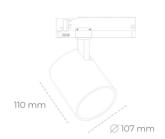

## LUMINAIRE

Weight 0,7 [kg]
Protection rating IP , IK , class IP 20, IK 1,
Luminaire colour BLACK
Cover Plastic
Operating voltage 220-240V 50-60Hz

## Spotlight LED

Track mounted LED spotlight. Aluminium housing. Ceiling base installation possible. Available in white, black and grey. Any RAL palette colour available on enquiry. Reflector beams available: 15°, 23°, 38°, 45° and 60°. Maximum power is 31W.