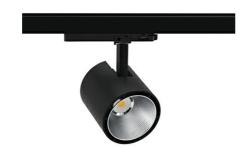

## Spotlight LED

Track mounted LED spotlight. Aluminium housing. Ceiling base installation possible. Available in white, black and grey. Any RAL palette colour available on enquiry. Reflector beams available: 15°, 23°, 38°, 45° and 60°. Maximum

## LUMINAIRE

Weight 0,7 [kg] Protection rating IP, IK, class IP 20, IK 1, BLACK Luminaire colour Cover Plastic Operating voltage 220-240V 50-60Hz

Note: All data are typical values. Tolerance of measurements +/-10% System features may change with product improvements due to technical advances.