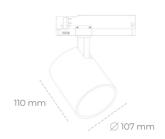

## LUMINAIRE

Weight 0,7 [kg] Protection rating IP, IK, class IP 20, IK 1, BLACK Luminaire colour Cover Plastic Operating voltage 220-240V 50-60Hz

Note: All data are typical values. Tolerance of measurements +/-10% System features may change with product improvements due to technical advances.