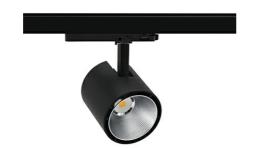

## Spotlight LED

Track mounted LED spotlight. Aluminium housing. Ceiling base installation possible. Available in white, black and grey. Any RAL palette colour available on enquiry. Reflector beams available: 15°, 23°, 38°, 45° and 60°. Maximum power is 31 W.

## LUMINAIRE

Weight 0,7 [kg]
Protection rating IP , IK , class IP 20, IK 1,
Luminaire colour BLACK
Cover Plastic
Operating voltage 220-240V 50-60Hz

Note: All data are typical values. Tolerance of measurements +/-10% System features may change with product improvements due to technical advances.