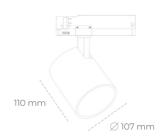

## Spotlight LED

Track mounted LED spotlight. Aluminium housing. Ceiling base installation possible. Available in white, black and grey. Any RAL palette colour available on enquiry. Reflector beams available: 15°, 23°, 38°, 45° and 60°. Maximum power is 31 W.

## LUMINAIRE

Weight 0,7 [kg]
Protection rating IP , IK , class IP 20, IK 1,
Luminaire colour BLACK
Cover Plastic
Operating voltage 220-240V 50-60Hz

Note: All data are typical values. Tolerance of measurements +/-10% System features may change with product improvements due to technical advances.