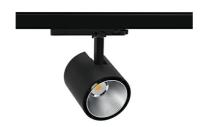

## SPOTLIGHT LIDER A 942 10W 23° BLACK MEAT WHITE ON/OFF

Article number: N004-K0002-CC942-H5-G23-ZE62\_250-S1-###

LED COB

4200 [K] MEAT WHITE Light colour

Led chip flux

1023 [lm] Luminous flux

920 [lm] System power

10 [W] Luminaire Efficiency

92 [lm/W] Beam angle

23°

Controller ON/OFF

MacAdam 3 SDCM **Spotlight LED** 

Track mounted LED spotlight. Aluminium housing. Ceiling base installation possible. Available in white, black and grey. Any RAL palette colour available on enquiry. Reflector beams available: 15°, 23°, 38°, 45° and 60°. Maximum power is 31W.

## **LUMINAIRE**

CRI

Weight 0.7 [kg]

Protection rating IP, IK, class IP 20, IK 01,

Luminaire colour **BLACK** 

Plastic Cover

Operating voltage 220-240V 50-

60Hz