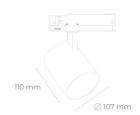

Protection rating IP, IK, class IP 20, IK 01,

Luminaire colour **BLACK** 

Plastic Cover

Operating voltage 220-240V 50-

60Hz

**Spotlight LED** 

Track mounted LED spotlight. Aluminium housing. Ceiling base installation possible. Available in white, black and grey. Any RAL palette colour available on enquiry. Reflector beams available: 15°, 23°, 38°, 45° and 60°. Maximum power is 31W.