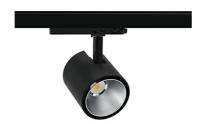

Protection rating IP, IK, class IP 20, IK 01,

Luminaire colour **BLACK** 

Plastic Cover

Operating voltage 220-240V 50-

60Hz

**Spotlight LED** 

Track mounted LED spotlight. Aluminium housing. Ceiling base installation possible. Available in white, black and grey. Any RAL palette colour available on enquiry. Reflector beams available: 15°, 23°, 38°, 45° and 60°. Maximum power is 31W.