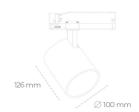

## **LUMINAIRE**

CRI

Weight 0.7 [kg]

Protection rating IP, IK, class IP 20, IK 01,

Luminaire colour **BLACK** 

Plastic Cover

Operating voltage 220-240V 50-

60Hz