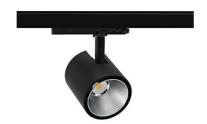

## **Spotlight LED**

Track mounted LED spotlight. Aluminium housing. Ceiling base installation possible. Available in white, black and grey. Any RAL palette colour available on enquiry. Reflector beams available: 15°, 23°, 38°, 45° and 60°. Maximum power is 31W.

## **LUMINAIRE**

CRI

Weight 0.7 [kg]

Protection rating IP, IK, class IP 20, IK 01,

Luminaire colour **BLACK** 

Plastic Cover

Operating voltage 220-240V 50-

60Hz