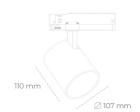

## **Spotlight LED**

Track mounted LED spotlight. Aluminium housing. Ceiling base installation possible. Available in white, black and grey. Any RAL palette colour available on enquiry. Reflector beams available: 15°, 23°, 38°, 45° and 60°. Maximum power is 31W.

## **LUMINAIRE**

MacAdam

CRI

Weight 0.7 [kg]

Protection rating IP, IK, class IP 20, IK 01,

Luminaire colour **BLACK** 

Plastic Cover

Operating voltage 220-240V 50-