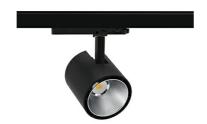

## **Spotlight LED**

Track mounted LED spotlight. Aluminium housing. Ceiling base installation possible. Available in white, black and grey. Any RAL palette colour available on enquiry. Reflector beams available: 15°, 23°, 38°, 45° and 60°. Maximum power is 31W.

## **LUMINAIRE**

MacAdam

CRI

Weight 0.7 [kg]

Protection rating IP, IK, class IP 20, IK 01,

Luminaire colour **BLACK** 

Plastic Cover

Operating voltage 220-240V 50-