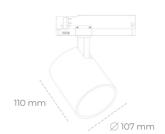

## LUMINAIRE

Weight 0,7 [kg]

Protection rating IP , IK , class IP 20, IK 1,

Luminaire colour GREY

Cover Plastic

Operating voltage 220-240V 50-60Hz

## Spotlight LED

Track mounted LED spotlight. Aluminium housing. Ceiling base installation possible. Available in white, black and grey. Any RAL palette colour available on enquiry. Reflector beams available: 15°, 23°, 38°, 45° and 60°. Maximum power is 31W